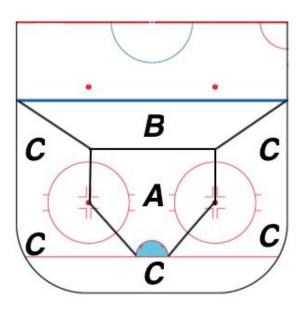

### **Shots Against**

| Period | А | В | С | Total |
|--------|---|---|---|-------|
| 1      |   |   |   |       |
|        |   |   |   |       |
| 2      |   |   |   |       |
|        |   |   |   |       |
| 3      |   |   |   |       |
|        |   |   |   |       |
| ОТ     |   |   |   |       |
|        |   |   |   |       |
| Total  |   |   |   |       |

### Saves:

| А | В | С | Total |  |
|---|---|---|-------|--|
|   |   |   |       |  |